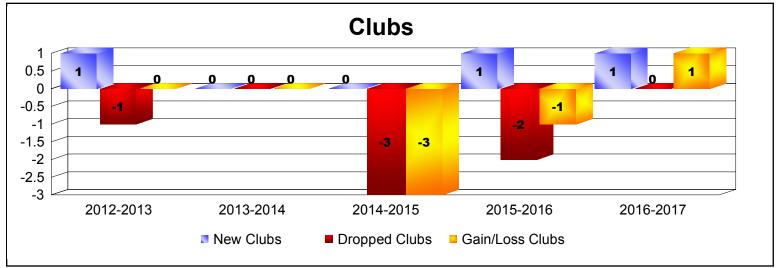

District 9 SE As of June 2017 Cumulative

| Year      | New<br>Clubs | Dropped<br>Clubs | Gain/<br>Loss<br>Clubs | New<br>Members | Charter<br>Members | Reinstate<br>Members | Transfer<br>Members | Total<br>Member<br>Added | Total<br>Members<br>Dropped | Gain/<br>Loss<br>Members |
|-----------|--------------|------------------|------------------------|----------------|--------------------|----------------------|---------------------|--------------------------|-----------------------------|--------------------------|
| 2012-2013 | 1            | -1               | 0                      | 112            | 23                 | 1                    | 7                   | 143                      | -118                        | 25                       |
| 2013-2014 | 0            | 0                | 0                      | 92             | 23                 | 5                    | 3                   | 123                      | -132                        | -9                       |
| 2014-2015 | 0            | -3               | -3                     | 71             | 0                  | 3                    | 4                   | 78                       | -193                        | -115                     |
| 2015-2016 | 1            | -2               | -1                     | 76             | 30                 | 5                    | 4                   | 115                      | -165                        | -50                      |
| 2016-2017 | 1            | 0                | 1                      | 100            | 46                 | 2                    | 3                   | 151                      | -131                        | 20                       |
| Average   | 1            | -1               | -1                     | 90             | 24                 | 3                    | 4                   | 122                      | -148                        | -26                      |