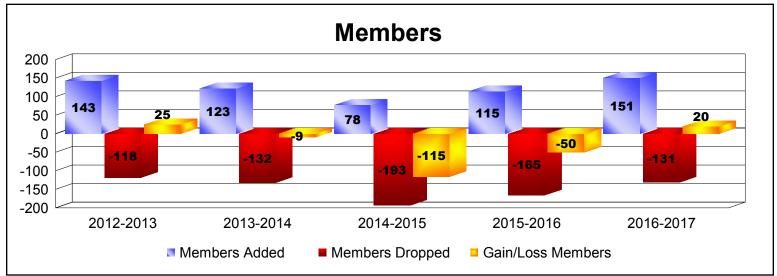

District 9 SE As of June 2017 Cumulative

| Year      | New<br>Clubs | Dropped<br>Clubs | Gain/<br>Loss<br>Clubs | New<br>Members | Charter<br>Members | Reinstate<br>Members | Transfer<br>Members | Total<br>Member<br>Added | Total<br>Members<br>Dropped | Gain/<br>Loss<br>Members |
|-----------|--------------|------------------|------------------------|----------------|--------------------|----------------------|---------------------|--------------------------|-----------------------------|--------------------------|
| 2012-2013 | 1            | -1               | 0                      | 112            | 23                 | 1                    | 7                   | 143                      | -118                        | 25                       |
| 2013-2014 | 0            | 0                | 0                      | 92             | 23                 | 5                    | 3                   | 123                      | -132                        | -9                       |
| 2014-2015 | 0            | -3               | -3                     | 71             | 0                  | 3                    | 4                   | 78                       | -193                        | -115                     |
| 2015-2016 | 1            | -2               | -1                     | 76             | 30                 | 5                    | 4                   | 115                      | -165                        | -50                      |
| 2016-2017 | 1            | 0                | 1                      | 100            | 46                 | 2                    | 3                   | 151                      | -131                        | 20                       |
| Average   | 1            | -1               | -1                     | 90             | 24                 | 3                    | 4                   | 122                      | -148                        | -26                      |